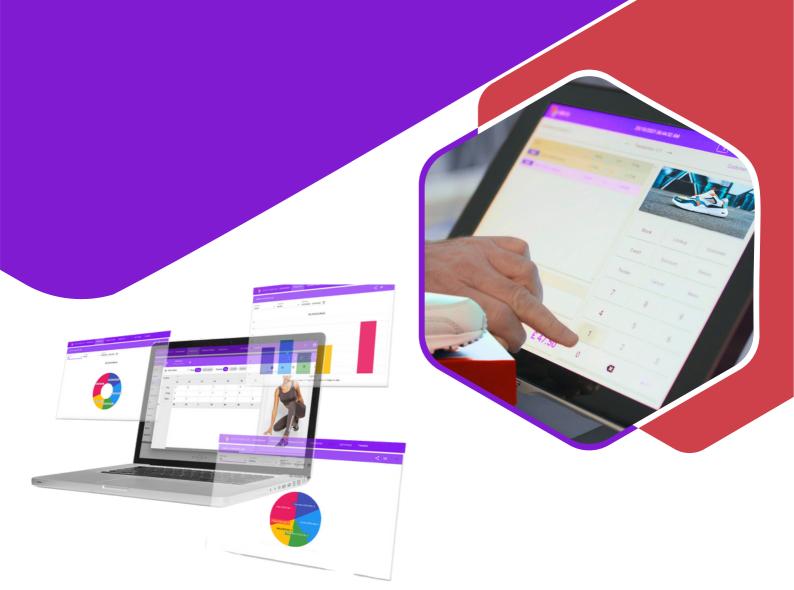

With over 35 years' experience in providing EPOS systems to sports retailers, rest assured you are in good hands.

Our unique 7D Technology unifies reporting, bringing immense flexibility and customisability from one simple screen.