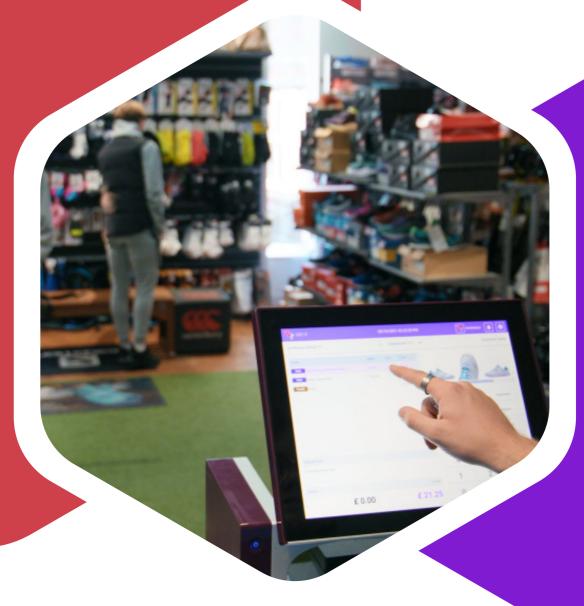

# ABOUT TOP TO TOE EPOS

For over 35 years, we've provided independent retailers with a very unique, industry specialist EPOS system.

Due to Top to Toe's ease of use, eCommerce integrations and crystal clear reporting, we are very proud of being the UK's top rated EPOS system, with our clients scoring us an average of 4.9/5 across major review platforms.

# WHY TOP TO TOE EPOS? OUR 6 UNIQUE BENEFITS

Our clients score us 4.9/5 across major review sites, making us the highest rated EPOS system across the country.

Our EPOS system is built specifically to handle size and colour variants, presented in clear and intuitive matrix grids.